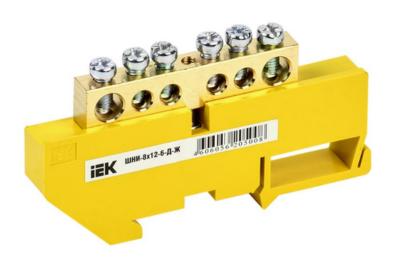

## IEK NEUTRAL BUS BAR WITH DIN-IZOLATOR SHNI-8X12-6-D-ZH

Neutral bus bars with SCHNI-type insulator are intended for electric and mechanical connection of neutral operating and protective conductors. Constructively, SCHNI buses are made of a latten alloy bus placed onto a plastic insulator made of self-extinguishing plastic. Standard exploitation conditions: - ambient temperature: from -40 to +50 C; - relative humidity: under 90%. The bus isolator is made of non-combustible materials.

Wide range of models.Rated current In: 125

Material: EV000149

Type of surface: EV006034 Number of conduit outlets: 6

Type: IEK\_V0000119 Nominal voltage: 400

Max. conductor cross section: 25/10 Ambient temperature: -40...50

Width: 88,5 Height: 45,4 Depth: 12

Number of buses: EV000599

Model: EV000154

Pret: 9,44 LEI (TVA inclus)

Detalii online: https://www.materialeelectrice.ro/neutral-bus-bar-with-din-izolator-shni-8x12-6-d-zh-309138