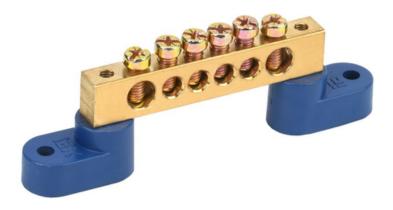

## IEK NEUTRAL BUS BARS WITH TWO CORNER IZOLATORS SHNI-8X12-6-U2-S

Neutral bus bars with SCHNI-type insulator are intended for electric and mechanical connection of neutral operating and protective conductors. Constructively, SCHNI buses are made of a latten alloy bus placed onto a plastic insulator made of self-extinguishing plastic. Standard exploitation conditions: - ambient temperature: from -40 to +50 C; - relative humidity: under 90%.Bus isolators are made of non-combustible materials.

Wide range of models.Rated current In: 125 Material: EV000149 Type of surface: EV006034 Number of conduit outlets: 6 Type: IEK\_V0000117 Nominal voltage: 400 Max. conductor cross section: 25/10 Ambient temperature: -40...50 Width: 53...81 Height: 29,3 Depth: 15...29 Number of buses: EV000599 Model: EV000154 Pret: 9,78 LEI (TVA inclus)