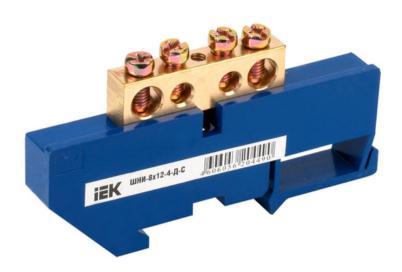

## IEK NEUTRAL BUS BAR WITH DIN-IZOLATOR SHNI-8X12-4-D-S

Neutral bus bars with SCHNI-type insulator are intended for electric and mechanical connection of neutral operating and protective conductors. Constructively, SCHNI buses are made of a latten alloy bus placed onto a plastic insulator made of self-extinguishing plastic. Standard exploitation conditions: - ambient temperature: from -40 to +50 C; - relative humidity: under 90%. The bus isolator is made of non-combustible materials.

Wide range of models.Rated current In: 125

Material: EV000149

Type of surface: EV006034 Number of conduit outlets: 4

Sword length: 42 Type: IEK\_V0000119 Nominal voltage: 400

Max. conductor cross section: 25/10 Ambient temperature: -40...50

Width: 88,5 Height: 45,4 Depth: 12

Number of buses: EV000599

Model: EV000154

Pret: 7,46 LEI (TVA inclus)

Detalii online: https://www.materialeelectrice.ro/neutral-bus-bar-with-din-izolator-shni-8x12-4-d-s-309135