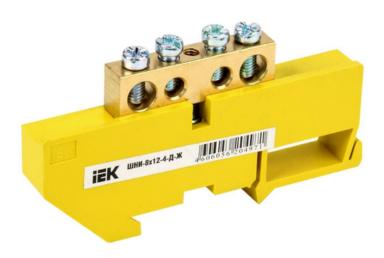

## IEK NEUTRAL BUS BAR WITH DIN-IZOLATOR SHNI-8X12-4-D-ZH

Neutral bus bars with SCHNI-type insulator are intended for electric and mechanical connection of neutral operating and protective conductors. Constructively, SCHNI buses are made of a latten alloy bus placed onto a plastic insulator made of self-extinguishing plastic. Standard exploitation conditions: - ambient temperature: from -40 to +50 C; - relative humidity: under 90%. The bus isolator is made of non-combustible materials.

Width: 88,5 Height: 45,4 Depth: 12

Number of buses: EV000599

Model: EV000154

Pret: 7,46 LEI (TVA inclus)

Detalii online: https://www.materialeelectrice.ro/neutral-bus-bar-with-din-izolator-shni-8x12-4-d-zh-309134