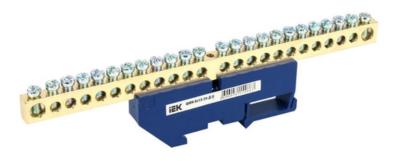

## IEK NEUTRAL BUS BAR WITH DIN-IZOLATOR SHNI-8X12-24-D-S

Neutral bus bars with SCHNI-type insulator are intended for electric and mechanical connection of neutral operating and protective conductors. Constructively, SCHNI buses are made of a latten alloy bus placed onto a plastic insulator made of self-extinguishing plastic. Standard exploitation conditions: - ambient temperature: from -40 to +50 C; - relative humidity: under 90%. The bus isolator is made of non-combustible materials.

Wide range of models.Rated current In: 125 Material: EV000149 Type of surface: EV006034 Number of conduit outlets: 24 Sword length: 192 Type: IEK\_V0000119 Nominal voltage: 400 Max. conductor cross section: 25/10 Ambient temperature: -40...50 Width: 88,5 Height: 45,4 Depth: 12 Number of buses: EV000599 Model: EV000154 Pret: 27,41 LEI (TVA inclus)