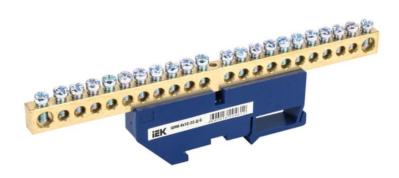

## IEK NEUTRAL BUS BAR WITH DIN-IZOLATOR SHNI-8X12-22-D-S

Neutral bus bars with SCHNI-type insulator are intended for electric and mechanical connection of neutral operating and protective conductors. Constructively, SCHNI buses are made of a latten alloy bus placed onto a plastic insulator made of self-extinguishing plastic. Standard exploitation conditions: - ambient temperature: from -40 to +50 C; - relative humidity: under 90%. The bus isolator is made of non-combustible materials.

Wide range of models.Rated current In: 125

Material: EV000149

Type of surface: EV006034 Number of conduit outlets: 22

Sword length: 177 Type: IEK\_V0000119 Nominal voltage: 400

Max. conductor cross section: 25/10 Ambient temperature: -40...50

Width: 88,5 Height: 45,4 Depth: 12

Number of buses: EV000599

Model: EV000154

Pret: 25,74 LEI (TVA inclus)

Detalii online: https://www.materialeelectrice.ro/neutral-bus-bar-with-din-izolator-shni-8x12-22-d-s-309127