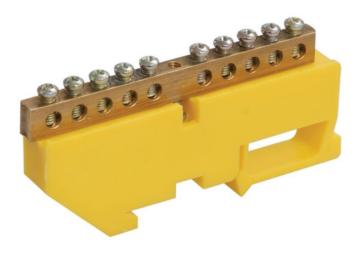

## IEK NEUTRAL BUS BAR WITH DIN-IZOLATOR SHNI-8X12-22-D-ZH

Neutral bus bars with SCHNI-type insulator are intended for electric and mechanical connection of neutral operating and protective conductors. Constructively, SCHNI buses are made of a latten alloy bus placed onto a plastic insulator made of self-extinguishing plastic. Standard exploitation conditions: - ambient temperature: from -40 to +50 C; - relative humidity: under 90%. The bus isolator is made of non-combustible materials.

Wide range of models.Rated current In: 125 Material: EV000149 Type of surface: EV006034 Number of conduit outlets: 22 Type: IEK\_V0000119 Nominal voltage: 400 Max. conductor cross section: 25/10 Ambient temperature: -40...50 Width: 88,5 Height: 45,4 Depth: 12 Number of buses: EV000599 Model: EV000154 Pret: 25,74 LEI (TVA inclus)