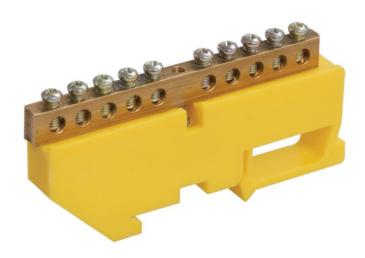

## IEK NEUTRAL BUS BAR WITH DIN-IZOLATOR SHNI-8X12-20-D-ZH

Neutral bus bars with SCHNI-type insulator are intended for electric and mechanical connection of neutral operating and protective conductors. Constructively, SCHNI buses are made of a latten alloy bus placed onto a plastic insulator made of self-extinguishing plastic. Standard exploitation conditions: - ambient temperature: from -40 to +50 C; - relative humidity: under 90%. The bus isolator is made of non-combustible materials.

Wide range of models.Rated current In: 125

Material: EV000149

Type of surface: EV006034 Number of conduit outlets: 20

Type: IEK\_V0000119 Nominal voltage: 400

Max. conductor cross section: 25/10 Ambient temperature: -40...50

Width: 88,5 Height: 45,4 Depth: 12

Number of buses: EV000599

Model: EV000154

Pret: 23,41 LEI (TVA inclus)

Detalii online: https://www.materialeelectrice.ro/neutral-bus-bar-with-din-izolator-shni-8x12-20-d-zh-