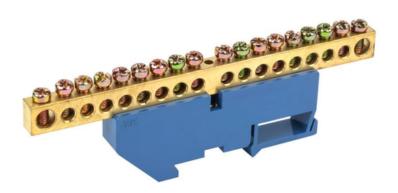

## IEK NEUTRAL BUS BAR WITH DIN-IZOLATOR SHNI-8X12-18-D-S

Neutral bus bars with SCHNI-type insulator are intended for electric and mechanical connection of neutral operating and protective conductors. Constructively, SCHNI buses are made of a latten alloy bus placed onto a plastic insulator made of self-extinguishing plastic. Standard exploitation conditions: - ambient temperature: from -40 to +50 C; - relative humidity: under 90%. The bus isolator is made of non-combustible materials.

Wide range of models.Rated current In: 125

Material: EV000149

Type of surface: EV006034 Number of conduit outlets: 18

Sword length: 147 Type: IEK\_V0000119 Nominal voltage: 400

Max. conductor cross section: 25/10 Ambient temperature: -40...50

Width: 88,5 Height: 45,4 Depth: 12

Number of buses: EV000599

Model: EV000154

Pret: 21,80 LEI (TVA inclus)

Detalii online: https://www.materialeelectrice.ro/neutral-bus-bar-with-din-izolator-shni-8x12-18-d-s-309119