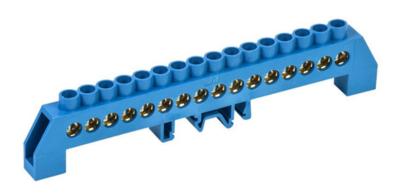

## IEK NEUTRAL BUS BARS IN COMBINED DIN-IZOLATORS OF "BEARING" TYPE SHNI-8X12-16-KS-S

Neutral bus bars with SCHNI-type insulator are intended for electric and mechanical connection of neutral operating and protective conductors. Constructively, SCHNI buses are made of a latten alloy bus placed onto a plastic insulator made of self-extinguishing plastic. Standard exploitation conditions: - ambient temperature: from –40 to +50 C; - relative humidity: under 90%. The bus isolator is made of non-combustible

materials.Rated current In: 125

Material: EV000149

Type of surface: EV006034 Number of conduit outlets: 16

Type: IEK\_V0000121 Nominal voltage: 400

Max. conductor cross section: 16/16 Ambient temperature: -40...50

Width: 163 Height: 34,5 Depth: 25

Number of buses: EV000599

Model: EV000154

Pret: 20,72 LEI (TVA inclus)

Detalii online: https://www.materialeelectrice.ro/neutral-bus-bars-in-combined-din-izolators-of-bearing-type-shni-8x12-16-ks-s-309115