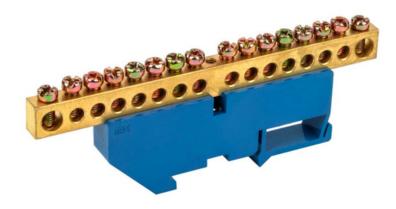

## IEK NEUTRAL BUS BAR WITH DIN-IZOLATOR SHNI-8X12-16-D-S

Neutral bus bars with SCHNI-type insulator are intended for electric and mechanical connection of neutral operating and protective conductors. Constructively, SCHNI buses are made of a latten alloy bus placed onto a plastic insulator made of self-extinguishing plastic. Standard exploitation conditions: - ambient temperature: from -40 to +50 C; - relative humidity: under 90%. The bus isolator is made of non-combustible materials.