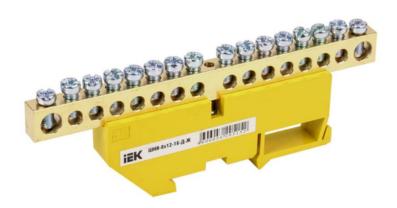

## IEK NEUTRAL BUS BAR WITH DIN-IZOLATOR SHNI-8X12-16-D-ZH

Neutral bus bars with SCHNI-type insulator are intended for electric and mechanical connection of neutral operating and protective conductors. Constructively, SCHNI buses are made of a latten alloy bus placed onto a plastic insulator made of self-extinguishing plastic. Standard exploitation conditions: - ambient temperature: from -40 to +50 C; - relative humidity: under 90%. The bus isolator is made of non-combustible materials.

Wide range of models.Rated current In: 125

Material: EV000149

Type of surface: EV006034 Number of conduit outlets: 16

Type: IEK\_V0000119 Nominal voltage: 400

Max. conductor cross section: 25/10 Ambient temperature: -40...50

Width: 88,5 Height: 45,4 Depth: 12

Number of buses: EV000599

Model: EV000154

Pret: 19,64 LEI (TVA inclus)

Detalii online: https://www.materialeelectrice.ro/neutral-bus-bar-with-din-izolator-shni-8x12-16-d-zh-