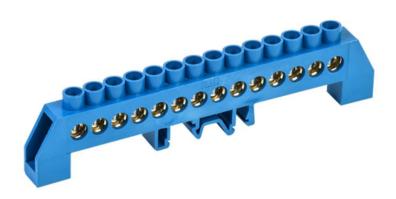

## IEK NEUTRAL BUS BARS IN COMBINED DIN-IZOLATORS OF "BEARING" TYPE SHNI-8X12-14-KS-S

Neutral bus bars with SCHNI-type insulator are intended for electric and mechanical connection of neutral operating and protective conductors. Constructively, SCHNI buses are made of a latten alloy bus placed onto a plastic insulator made of self-extinguishing plastic. Standard exploitation conditions: - ambient temperature: from –40 to +50 C; - relative humidity: under 90%. The bus isolator is made of non-combustible

materials.Rated current In: 125

Material: EV000149

Type of surface: EV006034 Number of conduit outlets: 14

Type: IEK\_V0000121 Nominal voltage: 400

Max. conductor cross section: 16/16 Ambient temperature: -40...50

Width: 146 Height: 34,5 Depth: 25

Number of buses: EV000599

Model: EV000154

Pret: 22,22 LEI (TVA inclus)

Detalii online: https://www.materialeelectrice.ro/neutral-bus-bars-in-combined-din-izolators-of-bearing-type-shni-8x12-14-ks-s-309109