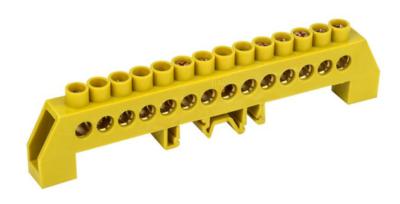

## IEK NEUTRAL BUS BARS IN COMBINED DIN-IZOLATORS OF "BEARING" TYPE SHNI-8X12-14-KS-ZH

Neutral bus bars with SCHNI-type insulator are intended for electric and mechanical connection of neutral operating and protective conductors. Constructively, SCHNI buses are made of a latten alloy bus placed onto a plastic insulator made of self-extinguishing plastic. Standard exploitation conditions: - ambient temperature: from -40 to +50 C; - relative humidity: under 90%. The bus isolator is made of non-combustible materials. Wide range of models.Rated current In: 125 Material: EV000149 Type of surface: EV006034 Number of conduit outlets: 14 Type: IEK\_V0000121 Nominal voltage: 400 Max. conductor cross section: 16/16 Ambient temperature: -40...50 Width: 146 Height: 34,5 Depth: 25 Number of buses: EV000599 Model: EV000154 Pret: 18,39 LEI (TVA inclus)