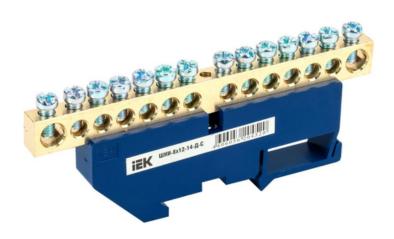

## IEK NEUTRAL BUS BAR WITH DIN-IZOLATOR SHNI-8X12-14-D-S

Neutral bus bars with SCHNI-type insulator are intended for electric and mechanical connection of neutral operating and protective conductors. Constructively, SCHNI buses are made of a latten alloy bus placed onto a plastic insulator made of self-extinguishing plastic. Standard exploitation conditions: - ambient temperature: from -40 to +50 C; - relative humidity: under 90%. The bus isolator is made of non-combustible materials.

Wide range of models.Rated current In: 125

Material: EV000149

Type of surface: EV006034 Number of conduit outlets: 14

Sword length: 117 Type: IEK\_V0000119 Nominal voltage: 400

Max. conductor cross section: 25/10 Ambient temperature: -40...50

Width: 88,5 Height: 45,4 Depth: 12

Number of buses: EV000599

Model: EV000154

Pret: 17,62 LEI (TVA inclus)

Detalii online: https://www.materialeelectrice.ro/neutral-bus-bar-with-din-izolator-shni-8x12-14-d-s-309107