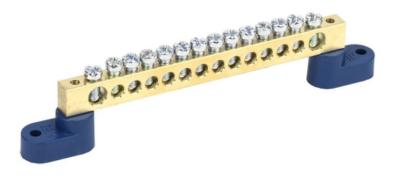

## IEK NEUTRAL BUS BARS WITH TWO CORNER IZOLATORS SHNI-8X12-14-U2-S

Neutral bus bars with SCHNI-type insulator are intended for electric and mechanical connection of neutral operating and protective conductors. Constructively, SCHNI buses are made of a latten alloy bus placed onto a plastic insulator made of self-extinguishing plastic. Standard exploitation conditions: - ambient temperature: from -40 to +50 C; - relative humidity: under 90%.Bus isolators are made of non-combustible materials.

Wide range of models.Rated current In: 125 Material: EV000149 Type of surface: EV006034 Number of conduit outlets: 14 Type: IEK\_V0000117 Nominal voltage: 400 Max. conductor cross section: 25/10 Ambient temperature: -40...50 Width: 109...137 Height: 29,3 Depth: 15...29 Number of buses: EV000599 Model: EV000154 Pret: 17,38 LEI (TVA inclus)