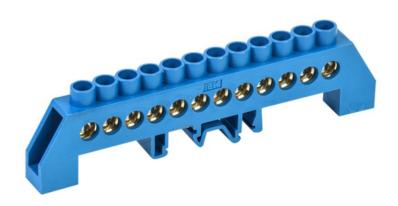

## IEK NEUTRAL BUS BARS IN COMBINED DIN-IZOLATORS OF "BEARING" TYPE SHNI-8X12-12-KS-S

Neutral bus bars with SCHNI-type insulator are intended for electric and mechanical connection of neutral operating and protective conductors. Constructively, SCHNI buses are made of a latten alloy bus placed onto a plastic insulator made of self-extinguishing plastic. Standard exploitation conditions: - ambient temperature: from –40 to +50 C; - relative humidity: under 90%. The bus isolator is made of non-combustible

materials.Rated current In: 125

Material: EV000149

Type of surface: EV006034 Number of conduit outlets: 12

Type: IEK\_V0000121 Nominal voltage: 400

Max. conductor cross section: 16/16 Ambient temperature: -40...50

Width: 129 Height: 34,5 Depth: 25

Number of buses: EV000599

Model: EV000154

Pret: 15,35 LEI (TVA inclus)

Detalii online: https://www.materialeelectrice.ro/neutral-bus-bars-in-combined-din-izolators-of-bearing-type-shni-8x12-12-ks-s-309103