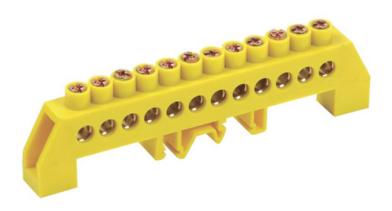

## IEK NEUTRAL BUS BARS IN COMBINED DIN-IZOLATORS OF "BEARING" TYPE SHNI-8X12-12-KS-ZH

Neutral bus bars with SCHNI-type insulator are intended for electric and mechanical connection of neutral operating and protective conductors. Constructively, SCHNI buses are made of a latten alloy bus placed onto a plastic insulator made of self-extinguishing plastic. Standard exploitation conditions: - ambient temperature: from –40 to +50 C; - relative humidity: under 90%. The bus isolator is made of non-combustible materials.

Wide range of models.Rated current In: 125

Material: EV000149

Type of surface: EV006034 Number of conduit outlets: 12

Type: IEK\_V0000121 Nominal voltage: 400

Max. conductor cross section: 16/16 Ambient temperature: -40...50

Width: 129 Height: 34,5 Depth: 25

Number of buses: EV000599

Model: EV000154

Pret: 16,42 LEI (TVA inclus)

Detalii online: https://www.materialeelectrice.ro/neutral-bus-bars-in-combined-din-izolators-of-bearing-type-shni-8x12-12-ks-zh-309102