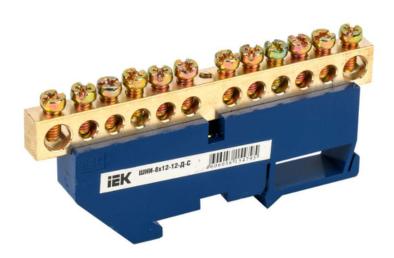

## IEK NEUTRAL BUS BAR WITH DIN-IZOLATOR SHNI-8X12-12-D-S

Neutral bus bars with SCHNI-type insulator are intended for electric and mechanical connection of neutral operating and protective conductors. Constructively, SCHNI buses are made of a latten alloy bus placed onto a plastic insulator made of self-extinguishing plastic. Standard exploitation conditions: - ambient temperature: from -40 to +50 C; - relative humidity: under 90%. The bus isolator is made of non-combustible materials.