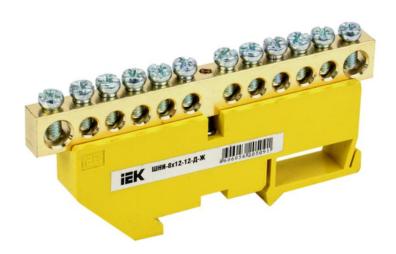

## IEK NEUTRAL BUS BAR WITH DIN-IZOLATOR SHNI-8X12-12-D-ZH

Neutral bus bars with SCHNI-type insulator are intended for electric and mechanical connection of neutral operating and protective conductors. Constructively, SCHNI buses are made of a latten alloy bus placed onto a plastic insulator made of self-extinguishing plastic. Standard exploitation conditions: - ambient temperature: from -40 to +50 C; - relative humidity: under 90%. The bus isolator is made of non-combustible materials.

Wide range of models.Rated current In: 125

Material: EV000149

Type of surface: EV006034 Number of conduit outlets: 12

Type: IEK\_V0000119 Nominal voltage: 400

Max. conductor cross section: 25/10 Ambient temperature: -40...50

Width: 88,5 Height: 45,4 Depth: 12

Number of buses: EV000599

Model: EV000154

Pret: 15,65 LEI (TVA inclus)

Detalii online: https://www.materialeelectrice.ro/neutral-bus-bar-with-din-izolator-shni-8x12-12-d-zh-