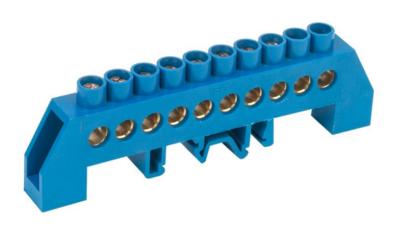

## IEK NEUTRAL BUS BARS IN COMBINED DIN-IZOLATORS OF "BEARING" TYPE **SHNI-8X12-10-KS-S**

Neutral bus bars with SCHNI-type insulator are intended for electric and mechanical connection of neutral operating and protective conductors. Constructively, SCHNI buses are made of a latten alloy bus placed onto a plastic insulator made of self-extinguishing plastic. Standard exploitation conditions: - ambient temperature: from -40 to +50 C; - relative humidity: under 90%. The bus isolator is made of non-combustible materials.Rated current In: 125

Material: EV000149

Type of surface: EV006034 Number of conduit outlets: 10

Type: IEK V0000121 Nominal voltage: 400

Max. conductor cross section: 16/16

Ambient temperature: -40...50 Width: 112

Height: 34,5 Depth: 25

Number of buses: EV000599

Model: EV000154

Pret: 13,85 LEI (TVA inclus)

Detalii online: https://www.materialeelectrice.ro/neutral-bus-bars-in-combined-din-izolators-of-bearing-typeshni-8x12-10-ks-s-309097