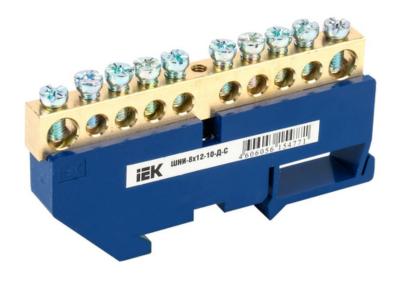

## IEK NEUTRAL BUS BAR WITH DIN-IZOLATOR SHNI-8X12-10-D-S

Neutral bus bars with SCHNI-type insulator are intended for electric and mechanical connection of neutral operating and protective conductors. Constructively, SCHNI buses are made of a latten alloy bus placed onto a plastic insulator made of self-extinguishing plastic. Standard exploitation conditions: - ambient temperature: from -40 to +50 C; - relative humidity: under 90%. The bus isolator is made of non-combustible materials.