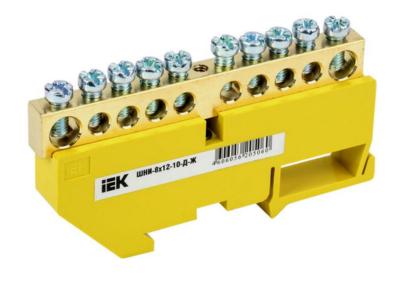

## IEK NEUTRAL BUS BAR WITH DIN-IZOLATOR SHNI-8X12-10-D-ZH

Neutral bus bars with SCHNI-type insulator are intended for electric and mechanical connection of neutral operating and protective conductors. Constructively, SCHNI buses are made of a latten alloy bus placed onto a plastic insulator made of self-extinguishing plastic. Standard exploitation conditions: - ambient temperature: from -40 to +50 C; - relative humidity: under 90%. The bus isolator is made of non-combustible materials.

Wide range of models.Rated current In: 125 Material: EV000149 Type of surface: EV006034 Number of conduit outlets: 10 Type: IEK\_V0000119 Nominal voltage: 400 Max. conductor cross section: 25/10 Ambient temperature: -40...50 Width: 88,5 Height: 45,4 Depth: 12 Number of buses: EV000599 Model: EV000154 Pret: 13,56 LEI (TVA inclus)