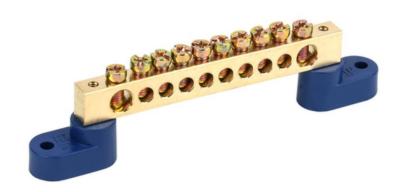

## IEK NEUTRAL BUS BARS WITH TWO CORNER IZOLATORS SHNI-8X12-10-U2-S

Neutral bus bars with SCHNI-type insulator are intended for electric and mechanical connection of neutral operating and protective conductors. Constructively, SCHNI buses are made of a latten alloy bus placed onto a plastic insulator made of self-extinguishing plastic. Standard exploitation conditions: - ambient temperature: from –40 to +50 C; - relative humidity: under 90%.Bus isolators are made of non-combustible materials.

Wide range of models.Rated current In: 125

Material: EV000149

Type of surface: EV006034 Number of conduit outlets: 10

Type: IEK\_V0000117 Nominal voltage: 400

Max. conductor cross section: 25/10 Ambient temperature: -40...50

Width: 81...109 Height: 29,3 Depth: 15...29

Number of buses: EV000599

Model: EV000154

Pret: 13,08 LEI (TVA inclus)

Detalii online: https://www.materialeelectrice.ro/neutral-bus-bars-with-two-corner-izolators-shni-8x12-10-u2-s-309093