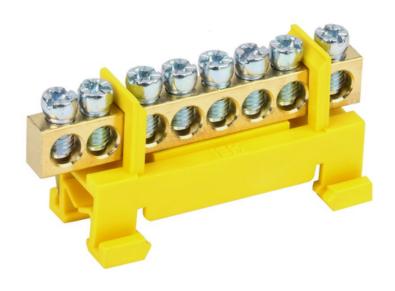

## IEK NEUTRAL BUS BAR WITH DIN-IZOLATOR OF "BEARING" TYPE SHNI-6X9-8-S-ZH

Neutral bus bars with SCHNI-type insulator are intended for electric and mechanical connection of neutral operating and protective conductors. Constructively, SCHNI buses are made of a latten alloy bus placed onto a plastic insulator made of self-extinguishing plastic. Standard exploitation conditions: - ambient temperature: from -40 to +50 C; - relative humidity: under 90%. The bus isolator is made of non-combustible materials. Wide range of models.Rated current In: 100 Material: EV000149 Type of surface: EV006034 Number of conduit outlets: 8 Sword length: 59 Type: IEK V0000120 Attachment screws: EV009090 Nominal voltage: 400 Max. conductor cross section: 10 Ambient temperature: -40...50 Height: 29,6 Depth: 22,5 Number of buses: EV000599 Model: EV000154 Pret: 5,49 LEI (TVA inclus)