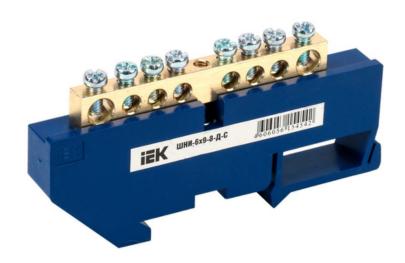

## IEK NEUTRAL BUS BAR WITH DIN-IZOLATOR SHNI-6X9-8-D-S

Neutral bus bars with SCHNI-type insulator are intended for electric and mechanical connection of neutral operating and protective conductors. Constructively, SCHNI buses are made of a latten alloy bus placed onto a plastic insulator made of self-extinguishing plastic. Standard exploitation conditions: - ambient temperature: from -40 to +50 C; - relative humidity: under 90%. The bus isolator is made of non-combustible materials.

Wide range of models.Rated current In: 100

Material: EV000149

Type of surface: EV006034 Number of conduit outlets: 8

Sword length: 64 Type: IEK\_V0000119

Attachment screws: EV009090

Nominal voltage: 400

Max. conductor cross section: 16/6 Ambient temperature: -40...50