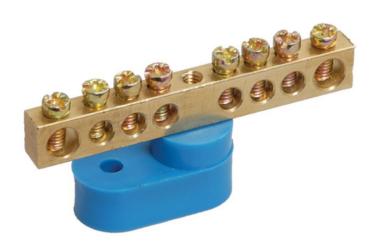

## IEK NEUTRAL INSULATED BUS BAR WITH ONE CORNER IZOLATOR SHNI-6X9-8-U1-S

Neutral bus bars with SCHNI-type insulator are intended for electric and mechanical connection of neutral operating and protective conductors. Constructively, SCHNI buses are made of a latten alloy bus placed onto a plastic insulator made of self-extinguishing plastic. Standard exploitation conditions: - ambient temperature: from -40 to +50 C; - relative humidity: under 90%. The bus isolator is made of non-combustible materials.

Wide range of models.Rated current In: 100

Material: EV000149

Type of surface: EV006034 Number of conduit outlets: 8

Sword length: 64

Type: IEK\_V0000118

Attachment screws: EV009090

Nominal voltage: 400

Max. conductor cross section: 16/6 Ambient temperature: -40...50