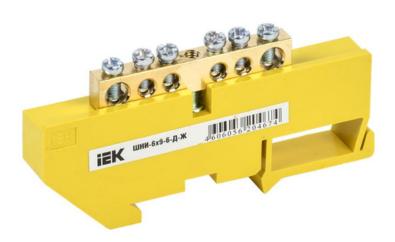

## IEK NEUTRAL BUS BAR WITH DIN-IZOLATOR SHNI-6X9-6-D-ZH

Neutral bus bars with SCHNI-type insulator are intended for electric and mechanical connection of neutral operating and protective conductors. Constructively, SCHNI buses are made of a latten alloy bus placed onto a plastic insulator made of self-extinguishing plastic. Standard exploitation conditions: - ambient temperature: from -40 to +50 C; - relative humidity: under 90%. The bus isolator is made of non-combustible materials.

Wide range of models.Rated current In: 100

Material: EV000149

Type of surface: EV006034 Number of conduit outlets: 6

Sword length: 51 Type: IEK\_V0000119

Attachment screws: EV009090

Nominal voltage: 400

Max. conductor cross section: 16/6 Ambient temperature: -40...50

Width: 88,5 Height: 42 Depth: 12

Number of buses: EV000599

Model: EV000154

Pret: 6,09 LEI (TVA inclus)

Detalii online: https://www.materialeelectrice.ro/neutral-bus-bar-with-din-izolator-shni-6x9-6-d-zh-309080