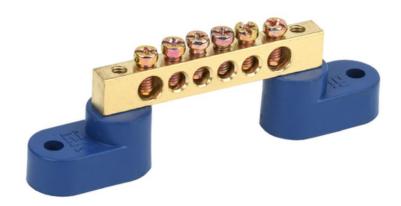

## IEK NEUTRAL BUS BARS WITH TWO CORNER IZOLATORS SHNI-6X9-6-U2-S

Neutral bus bars with SCHNI-type insulator are intended for electric and mechanical connection of neutral operating and protective conductors. Constructively, SCHNI buses are made of a latten alloy bus placed onto a plastic insulator made of self-extinguishing plastic. Standard exploitation conditions: - ambient temperature: from –40 to +50 C; - relative humidity: under 90%.Bus isolators are made of non-combustible materials.

Wide range of models.Rated current In: 100

Material: EV000149

Type of surface: EV006034 Number of conduit outlets: 6

Type: IEK\_V0000117

Attachment screws: EV009090

Nominal voltage: 400

Max. conductor cross section: 16/6 Ambient temperature: -40...50

Width: 44...72 Height: 27,8 Depth: 15...29

Number of buses: EV000599

Model: EV000154

Pret: 5,49 LEI (TVA inclus)

Detalii online: https://www.materialeelectrice.ro/neutral-bus-bars-with-two-corner-izolators-shni-6x9-6-u2-s-20070