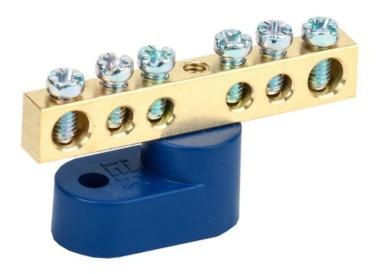

## IEK NEUTRAL INSULATED BUS BAR WITH ONE CORNER IZOLATOR SHNI-6X9-6-U1-S

Neutral bus bars with SCHNI-type insulator are intended for electric and mechanical connection of neutral operating and protective conductors. Constructively, SCHNI buses are made of a latten alloy bus placed onto a plastic insulator made of self-extinguishing plastic. Standard exploitation conditions: - ambient temperature: from -40 to +50 C; - relative humidity: under 90%. The bus isolator is made of non-combustible materials. Wide range of models.Rated current In: 100 Material: EV000149 Type of surface: EV006034 Number of conduit outlets: 6 Sword length: 51 Type: IEK V0000118 Attachment screws: EV009090 Nominal voltage: 400 Max. conductor cross section: 16/6 Ambient temperature: -40...50 Height: 26,3 Depth: 29 Number of buses: EV000599 Model: EV000154 Pret: 4,72 LEI (TVA inclus)