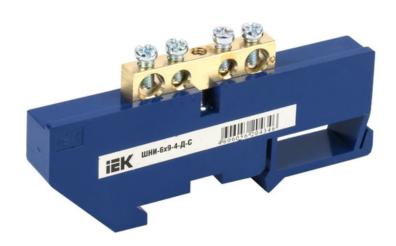

## IEK NEUTRAL BUS BAR WITH DIN-IZOLATOR SHNI-6X9-4-D-S

Neutral bus bars with SCHNI-type insulator are intended for electric and mechanical connection of neutral operating and protective conductors. Constructively, SCHNI buses are made of a latten alloy bus placed onto a plastic insulator made of self-extinguishing plastic. Standard exploitation conditions: - ambient temperature: from -40 to +50 C; - relative humidity: under 90%. The bus isolator is made of non-combustible materials.

Wide range of models.Rated current In: 100

Material: EV000149

Type of surface: EV006034 Number of conduit outlets: 4

Sword length: 38 Type: IEK\_V0000119

Attachment screws: EV009090

Nominal voltage: 400

Max. conductor cross section: 16/6 Ambient temperature: -40...50

Width: 88,5 Height: 42 Depth: 12

Number of buses: EV000599

Model: EV000154

Pret: 4,90 LEI (TVA inclus)

Detalii online: https://www.materialeelectrice.ro/neutral-bus-bar-with-din-izolator-shni-6x9-4-d-s-309076