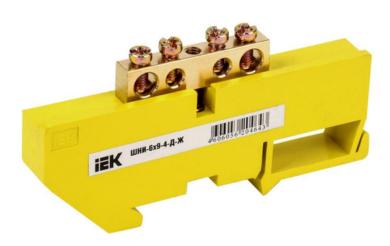

## IEK NEUTRAL BUS BAR WITH DIN-IZOLATOR SHNI-6X9-4-D-ZH

Neutral bus bars with SCHNI-type insulator are intended for electric and mechanical connection of neutral operating and protective conductors. Constructively, SCHNI buses are made of a latten alloy bus placed onto a plastic insulator made of self-extinguishing plastic. Standard exploitation conditions: - ambient temperature: from -40 to +50 C; - relative humidity: under 90%. The bus isolator is made of non-combustible materials.

Wide range of models.Rated current In: 100

Material: EV000149

Type of surface: EV006034 Number of conduit outlets: 4

Sword length: 38 Type: IEK\_V0000119

Attachment screws: EV009090

Nominal voltage: 400

Max. conductor cross section: 16/6 Ambient temperature: -40...50

Width: 88,5 Height: 42 Depth: 12

Number of buses: EV000599

Model: EV000154

Pret: 4,90 LEI (TVA inclus)

Detalii online: https://www.materialeelectrice.ro/neutral-bus-bar-with-din-izolator-shni-6x9-4-d-zh-309075