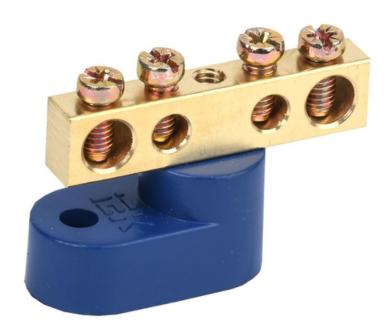

## IEK NEUTRAL INSULATED BUS BAR WITH ONE CORNER IZOLATOR SHNI-6X9-4-**U1-S**

Neutral bus bars with SCHNI-type insulator are intended for electric and mechanical connection of neutral operating and protective conductors. Constructively, SCHNI buses are made of a latten alloy bus placed onto a plastic insulator made of self-extinguishing plastic. Standard exploitation conditions: - ambient temperature: from -40 to +50 C; - relative humidity: under 90%. The bus isolator is made of non-combustible materials.

Wide range of models.Rated current In: 100

Material: EV000149

Type of surface: EV006034 Number of conduit outlets: 4

Sword length: 38

Type: IEK V0000118

Attachment screws: EV009090

Nominal voltage: 400

Max. conductor cross section: 16/6 Ambient temperature: -40...50