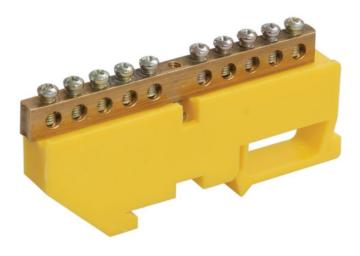

## IEK NEUTRAL BUS BAR WITH DIN-IZOLATOR SHNI-6X9-24-D-ZH

Neutral bus bars with SCHNI-type insulator are intended for electric and mechanical connection of neutral operating and protective conductors. Constructively, SCHNI buses are made of a latten alloy bus placed onto a plastic insulator made of self-extinguishing plastic. Standard exploitation conditions: - ambient temperature: from -40 to +50 C; - relative humidity: under 90%. The bus isolator is made of non-combustible materials.

Wide range of models.Rated current In: 100 Material: EV000149 Type of surface: EV006034 Number of conduit outlets: 24 Sword length: 168 Type: IEK\_V0000119 Attachment screws: EV009090 Nominal voltage: 400 Max. conductor cross section: 16/6 Ambient temperature: -40...50 Width: 88,5 Height: 42 Depth: 12 Number of buses: EV000599 Model: EV000154 Pret: 15,53 LEI (TVA inclus)