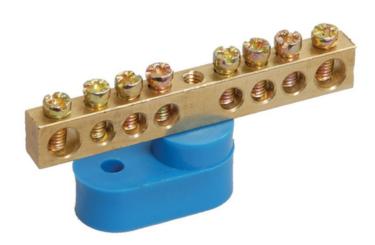

## IEK NEUTRAL INSULATED BUS BAR WITH ONE CORNER IZOLATOR SHNI-6X9-24-U1-S

Neutral bus bars with SCHNI-type insulator are intended for electric and mechanical connection of neutral operating and protective conductors. Constructively, SCHNI buses are made of a latten alloy bus placed onto a plastic insulator made of self-extinguishing plastic. Standard exploitation conditions: - ambient temperature: from -40 to +50 C; - relative humidity: under 90%. The bus isolator is made of non-combustible materials.