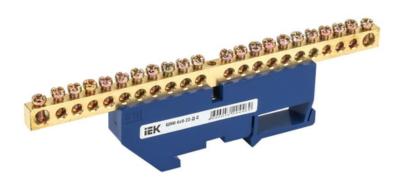

## IEK NEUTRAL BUS BAR WITH DIN-IZOLATOR SHNI-6X9-22-D-S

Neutral bus bars with SCHNI-type insulator are intended for electric and mechanical connection of neutral operating and protective conductors. Constructively, SCHNI buses are made of a latten alloy bus placed onto a plastic insulator made of self-extinguishing plastic. Standard exploitation conditions: - ambient temperature: from -40 to +50 C; - relative humidity: under 90%. The bus isolator is made of non-combustible materials.

Wide range of models.Rated current In: 100

Material: EV000149

Type of surface: EV006034 Number of conduit outlets: 22

Sword length: 155 Type: IEK\_V0000119

Attachment screws: EV009090

Nominal voltage: 400

Max. conductor cross section: 16/6 Ambient temperature: -40...50