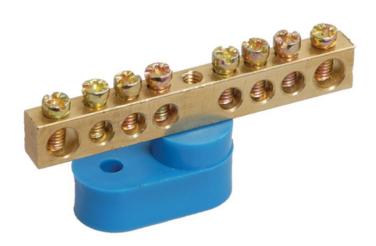

## IEK NEUTRAL INSULATED BUS BAR WITH ONE CORNER IZOLATOR SHNI-6X9-22-U1-S

Neutral bus bars with SCHNI-type insulator are intended for electric and mechanical connection of neutral operating and protective conductors. Constructively, SCHNI buses are made of a latten alloy bus placed onto a plastic insulator made of self-extinguishing plastic. Standard exploitation conditions: - ambient temperature: from -40 to +50 C; - relative humidity: under 90%. The bus isolator is made of non-combustible materials.

Wide range of models.Rated current In: 100

Material: EV000149

Type of surface: EV006034 Number of conduit outlets: 22

Sword length: 155 Type: IEK V0000118

Attachment screws: EV009090

Nominal voltage: 400

Max. conductor cross section: 16/6 Ambient temperature: -40...50

Height: 26,3 Depth: 29

Number of buses: EV000599

Model: EV000154

Pret: 13,08 LEI (TVA inclus)

Detalii online: https://www.materialeelectrice.ro/neutral-insulated-bus-bar-with-one-corner-izolator-shni-6x9-22-u1-s-309062