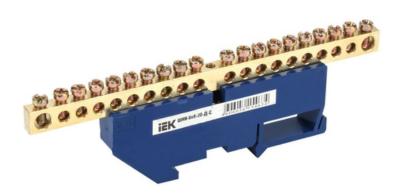

## IEK NEUTRAL BUS BAR WITH DIN-IZOLATOR SHNI-6X9-20-D-S

Neutral bus bars with SCHNI-type insulator are intended for electric and mechanical connection of neutral operating and protective conductors. Constructively, SCHNI buses are made of a latten alloy bus placed onto a plastic insulator made of self-extinguishing plastic. Standard exploitation conditions: - ambient temperature: from -40 to +50 C; - relative humidity: under 90%. The bus isolator is made of non-combustible materials.

Wide range of models.Rated current In: 100

Material: EV000149

Type of surface: EV006034 Number of conduit outlets: 20

Sword length: 142 Type: IEK\_V0000119

Attachment screws: EV009090

Nominal voltage: 400

Max. conductor cross section: 16/6 Ambient temperature: -40...50

Width: 88,5 Height: 42 Depth: 12

Number of buses: EV000599

Model: EV000154

Pret: 12,78 LEI (TVA inclus)

Detalii online: https://www.materialeelectrice.ro/neutral-bus-bar-with-din-izolator-shni-6x9-20-d-s-309061