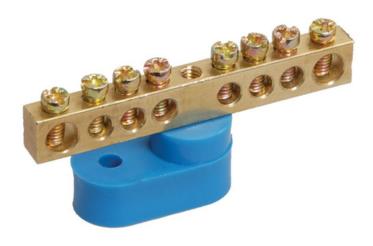

## IEK NEUTRAL INSULATED BUS BAR WITH ONE CORNER IZOLATOR SHNI-6X9-20-<u>U1-S</u>

Neutral bus bars with SCHNI-type insulator are intended for electric and mechanical connection of neutral operating and protective conductors. Constructively, SCHNI buses are made of a latten alloy bus placed onto a plastic insulator made of self-extinguishing plastic. Standard exploitation conditions: - ambient temperature: from -40 to +50 C; - relative humidity: under 90%. The bus isolator is made of non-combustible materials. Wide range of models.Rated current In: 100 Material: EV000149 Type of surface: EV006034 Number of conduit outlets: 20 Sword length: 142 Type: IEK V0000118 Attachment screws: EV009090 Nominal voltage: 400 Max. conductor cross section: 16/6 Ambient temperature: -40...50 Height: 26,3 Depth: 29 Number of buses: EV000599 Model: EV000154 Pret: 12,18 LEI (TVA inclus)