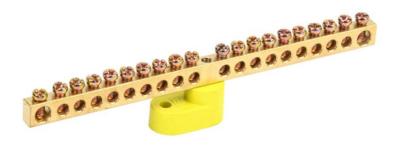

## IEK NEUTRAL INSULATED BUS BAR WITH ONE CORNER IZOLATOR SHNI-6X9-20-U1-ZH

Neutral bus bars with SCHNI-type insulator are intended for electric and mechanical connection of neutral operating and protective conductors. Constructively, SCHNI buses are made of a latten alloy bus placed onto a plastic insulator made of self-extinguishing plastic. Standard exploitation conditions: - ambient temperature: from -40 to +50 C; - relative humidity: under 90%. The bus isolator is made of non-combustible materials.

Wide range of models.Rated current In: 100

Material: EV000149

Type of surface: EV006034 Number of conduit outlets: 20

Sword length: 142 Type: IEK V0000118

Attachment screws: EV009090

Nominal voltage: 400

Max. conductor cross section: 16/6 Ambient temperature: -40...50

Height: 26,3 Depth: 29

Number of buses: EV000599

Model: EV000154

Pret: 12,12 LEI (TVA inclus)

Detalii online: https://www.materialeelectrice.ro/neutral-insulated-bus-bar-with-one-corner-izolator-shni-6x9-20-u1-zh-309056