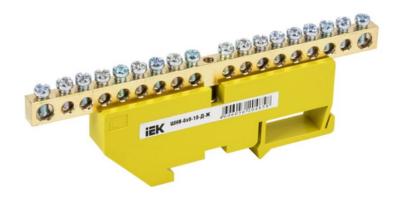

## IEK NEUTRAL BUS BAR WITH DIN-IZOLATOR SHNI-6X9-18-D-ZH

Neutral bus bars with SCHNI-type insulator are intended for electric and mechanical connection of neutral operating and protective conductors. Constructively, SCHNI buses are made of a latten alloy bus placed onto a plastic insulator made of self-extinguishing plastic. Standard exploitation conditions: - ambient temperature: from -40 to +50 C; - relative humidity: under 90%. The bus isolator is made of non-combustible materials.

Wide range of models.Rated current In: 100 Material: EV000149 Type of surface: EV006034 Number of conduit outlets: 18 Sword length: 129 Type: IEK\_V0000119 Attachment screws: EV009090 Nominal voltage: 400 Max. conductor cross section: 16/6 Ambient temperature: -40...50 Width: 88,5 Height: 42 Depth: 12 Number of buses: EV000599 Model: EV000154 Pret: 12,12 LEI (TVA inclus)