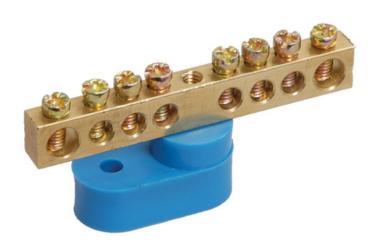

## IEK NEUTRAL INSULATED BUS BAR WITH ONE CORNER IZOLATOR SHNI-6X9-18-U1-S

Neutral bus bars with SCHNI-type insulator are intended for electric and mechanical connection of neutral operating and protective conductors. Constructively, SCHNI buses are made of a latten alloy bus placed onto a plastic insulator made of self-extinguishing plastic. Standard exploitation conditions: - ambient temperature: from -40 to +50 C; - relative humidity: under 90%. The bus isolator is made of non-combustible materials.

Wide range of models.Rated current In: 100

Material: EV000149

Type of surface: EV006034 Number of conduit outlets: 18

Sword length: 129 Type: IEK V0000118

Attachment screws: EV009090

Nominal voltage: 400

Max. conductor cross section: 16/6 Ambient temperature: -40...50

Height: 26,3 Depth: 29

Number of buses: EV000599

Model: EV000154

Pret: 11,11 LEI (TVA inclus)

Detalii online: https://www.materialeelectrice.ro/neutral-insulated-bus-bar-with-one-corner-izolator-shni-6x9-18-u1-s-309051