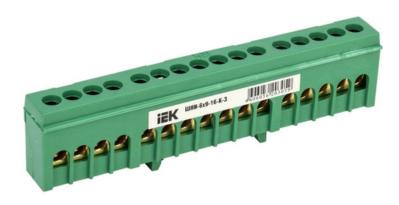

## IEK NEUTRAL BUS BAR IN BODY-IZOLATOR ONTO A DIN-RAIL SHNI-6X9-16-K-Z

Neutral bus bars with SCHNI-type insulator are intended for electric and mechanical connection of neutral operating and protective conductors. Constructively, SCHNI buses are made of a latten alloy bus placed onto a plastic insulator made of self-extinguishing plastic. Standard exploitation conditions: - ambient temperature: from -40 to +50 C; - relative humidity: under 90%. The bus isolator is made of non-combustible materials. Wide range of models.Rated current In: 100 Material: EV000149 Type of surface: EV006034 Number of conduit outlets: 16 Attachment screws: EV009090 Nominal voltage: 400 Max. conductor cross section: 10 Ambient temperature: -40...50 Width: 114 Height: 31 Depth: 13,5 Number of buses: EV000599 Model: EV000154 Pret: 11,53 LEI (TVA inclus)