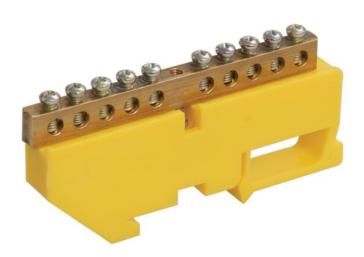

## IEK NEUTRAL BUS BAR WITH DIN-IZOLATOR SHNI-6X9-16-D-ZH

Neutral bus bars with SCHNI-type insulator are intended for electric and mechanical connection of neutral operating and protective conductors. Constructively, SCHNI buses are made of a latten alloy bus placed onto a plastic insulator made of self-extinguishing plastic. Standard exploitation conditions: - ambient temperature: from -40 to +50 C; - relative humidity: under 90%. The bus isolator is made of non-combustible materials.

Wide range of models.Rated current In: 100

Material: EV000149

Type of surface: EV006034 Number of conduit outlets: 16

Sword length: 116 Type: IEK\_V0000119

Attachment screws: EV009090

Nominal voltage: 400

Max. conductor cross section: 16/6 Ambient temperature: -40...50

Width: 88,5 Height: 42 Depth: 12

Number of buses: EV000599

Model: EV000154

Pret: 11,11 LEI (TVA inclus)

Detalii online: https://www.materialeelectrice.ro/neutral-bus-bar-with-din-izolator-shni-6x9-16-d-zh-309046