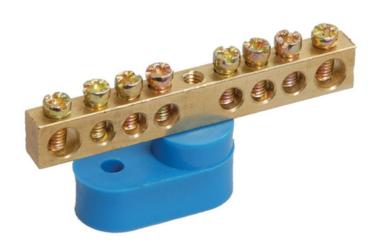

## IEK NEUTRAL INSULATED BUS BAR WITH ONE CORNER IZOLATOR SHNI-6X9-16-**U1-S**

Neutral bus bars with SCHNI-type insulator are intended for electric and mechanical connection of neutral operating and protective conductors. Constructively, SCHNI buses are made of a latten alloy bus placed onto a plastic insulator made of self-extinguishing plastic. Standard exploitation conditions: - ambient temperature: from -40 to +50 C; - relative humidity: under 90%. The bus isolator is made of non-combustible materials.

Wide range of models.Rated current In: 100

Material: EV000149

Type of surface: EV006034 Number of conduit outlets: 16

Sword length: 116 Type: IEK V0000118

Attachment screws: EV009090

Nominal voltage: 400

Max. conductor cross section: 16/6 Ambient temperature: -40...50

Height: 26,3 Depth: 29

Number of buses: EV000599

Model: EV000154

Pret: 10,21 LEI (TVA inclus)

Detalii online: https://www.materialeelectrice.ro/neutral-insulated-bus-bar-with-one-corner-izolator-shni-

6x9-16-u1-s-309043