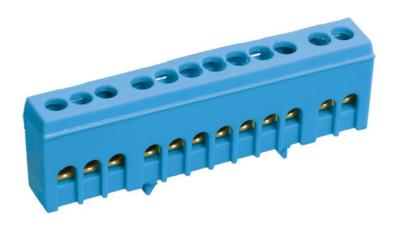

## IEK NEUTRAL BUS BAR IN BODY-IZOLATOR ONTO A DIN-RAIL SHNI-6X9-14-K-S

Neutral bus bars with SCHNI-type insulator are intended for electric and mechanical connection of neutral operating and protective conductors. Constructively, SCHNI buses are made of a latten alloy bus placed onto a plastic insulator made of self-extinguishing plastic. Standard exploitation conditions: - ambient temperature: from -40 to +50 C; - relative humidity: under 90%. The bus isolator is made of non-combustible materials. Rated current In: 100

Material: EV000149

Type of surface: EV006034 Number of conduit outlets: 14 Attachment screws: EV009090

Nominal voltage: 400

Max. conductor cross section: 10 Ambient temperature: -40...50

Width: 101 Height: 31 Depth: 13,5