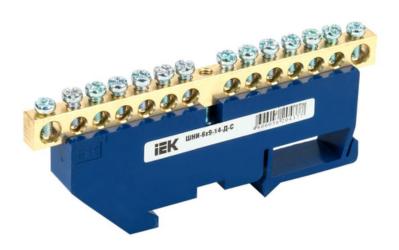

## IEK NEUTRAL BUS BAR WITH DIN-IZOLATOR SHNI-6X9-14-D-S

Neutral bus bars with SCHNI-type insulator are intended for electric and mechanical connection of neutral operating and protective conductors. Constructively, SCHNI buses are made of a latten alloy bus placed onto a plastic insulator made of self-extinguishing plastic. Standard exploitation conditions: - ambient temperature: from -40 to +50 C; - relative humidity: under 90%. The bus isolator is made of non-combustible materials.

Wide range of models.Rated current In: 100

Material: EV000149

Type of surface: EV006034 Number of conduit outlets: 14

Sword length: 103 Type: IEK\_V0000119

Attachment screws: EV009090

Nominal voltage: 400

Max. conductor cross section: 16/6 Ambient temperature: -40...50

Width: 88,5 Height: 42 Depth: 12

Number of buses: EV000599

Model: EV000154

Pret: 10,21 LEI (TVA inclus)

Detalii online: https://www.materialeelectrice.ro/neutral-bus-bar-with-din-izolator-shni-6x9-14-d-s-309037