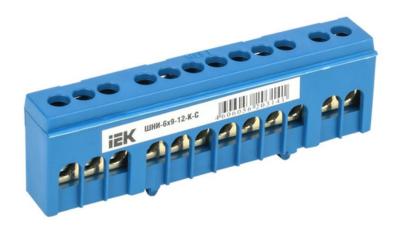

## IEK NEUTRAL BUS BAR IN BODY-IZOLATOR ONTO A DIN-RAIL SHNI-6X9-12-K-S

Neutral bus bars with SCHNI-type insulator are intended for electric and mechanical connection of neutral operating and protective conductors. Constructively, SCHNI buses are made of a latten alloy bus placed onto a plastic insulator made of self-extinguishing plastic. Standard exploitation conditions: - ambient temperature: from -40 to +50 C; - relative humidity: under 90%. The bus isolator is made of non-combustible materials.Rated current In: 100 Material: EV000149 Type of surface: EV006034 Number of conduit outlets: 12 Attachment screws: EV009090 Nominal voltage: 400 Max. conductor cross section: 10 Ambient temperature: -40...50 Width: 88 Height: 31 Depth: 13,5 Number of buses: EV000599 Model: EV000154 Pret: 8,84 LEI (TVA inclus)