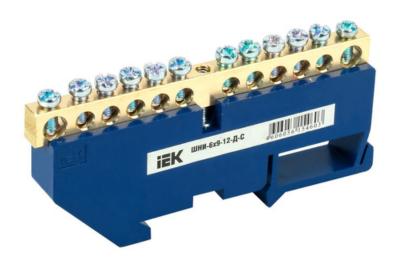

## IEK NEUTRAL BUS BAR WITH DIN-IZOLATOR SHNI-6X9-12-D-S

Neutral bus bars with SCHNI-type insulator are intended for electric and mechanical connection of neutral operating and protective conductors. Constructively, SCHNI buses are made of a latten alloy bus placed onto a plastic insulator made of self-extinguishing plastic. Standard exploitation conditions: - ambient temperature: from -40 to +50 C; - relative humidity: under 90%. The bus isolator is made of non-combustible materials.

Wide range of models.Rated current In: 100

Material: EV000149

Type of surface: EV006034 Number of conduit outlets: 12

Sword length: 90 Type: IEK\_V0000119

Attachment screws: EV009090

Nominal voltage: 400

Max. conductor cross section: 16/6 Ambient temperature: -40...50

Width: 88,5 Height: 42 Depth: 12

Number of buses: EV000599

Model: EV000154

Pret: 9,78 LEI (TVA inclus)

Detalii online: https://www.materialeelectrice.ro/neutral-bus-bar-with-din-izolator-shni-6x9-12-d-s-309026