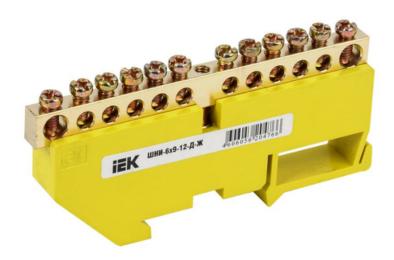

## IEK NEUTRAL BUS BAR WITH DIN-IZOLATOR SHNI-6X9-12-D-ZH

Neutral bus bars with SCHNI-type insulator are intended for electric and mechanical connection of neutral operating and protective conductors. Constructively, SCHNI buses are made of a latten alloy bus placed onto a plastic insulator made of self-extinguishing plastic. Standard exploitation conditions: - ambient temperature: from –40 to +50 C; - relative humidity: under 90%. The bus isolator is made of non-combustible materials.

Wide range of models.Rated current In: 100

Material: EV000149

Type of surface: EV006034 Number of conduit outlets: 12

Sword length: 90 Type: IEK\_V0000119

Attachment screws: EV009090

Nominal voltage: 400

Max. conductor cross section: 16/6 Ambient temperature: -40...50

Width: 88,5 Height: 42 Depth: 12

Number of buses: EV000599

Model: EV000154

Pret: 9,02 LEI (TVA inclus)

Detalii online: https://www.materialeelectrice.ro/neutral-bus-bar-with-din-izolator-shni-6x9-12-d-zh-309025